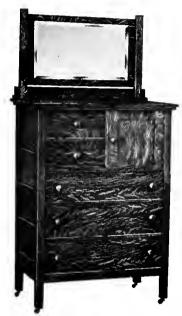

Sheboygan, Wisconsin

Bed No. 1035.

Quartered Oak, Weathered and Early English. 4 ft. 6 in. Slat. 52 in. High. Weight 110 lbs. Price \$22.00.

Quartered Oak, Weathered and Early English. 28x34 in. Plain Plate. 23x44 in. Top. Wood Knobs. Weight 200 lbs. Price \$48.00.

Chiffonier No. 1045.

Quartered Oak, Weathered and Early English. 18x24 in. Plain Plate. 20x34 in. Top. Wood Knobs. Weight 165 lbs. Price \$32.00.

Commode No. 1035.

Quartered Oak, Weathered and Early English. 20x34 in. Top. Wood Knobs. Weight 95 lbs. Price \$14.50.